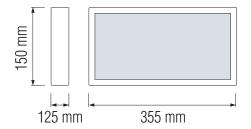

## **Technical Drawing**

| Technical Data                                  |                                           |
|-------------------------------------------------|-------------------------------------------|
| Voltage                                         | 220-240V / 50-60Hz                        |
| Battery type                                    | 1.2V 350mAh Rechargeable Ni-Cd<br>Battery |
| Charging Time                                   | 24 Hours                                  |
| Duration Time                                   | 2 Hours                                   |
| Protection Class                                | I                                         |
| Warm-up time up to 60 %of the full light output | Instant Full Light                        |
| Luminous Flux (Im)                              | 50                                        |
| Rated Life (hrs) ①                              | 20.000 Hrs                                |
| IP Rating                                       | 20                                        |