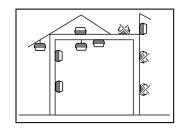

## Installation

| Item Description                        | L1<br>(mm) |
|-----------------------------------------|------------|
| LED Waterproof Housing IP65 60cm 1x18W  | 330        |
| LED Waterproof Housing IP65 60cm 2x18W  | 330        |
| LED Waterproof Housing IP65 120cm 1x36W | 840        |
| LED Waterproof Housing IP65 120cm 2x36W | 840        |
| LED Waterproof Housing IP65 150cm 1x58W | 1120       |
| LED Waterproof Housing IP65 150cm 2x58W | 1120       |