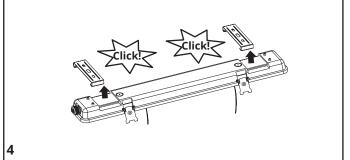

## Installation

| Item Description                        | L1<br>(mm) |
|-----------------------------------------|------------|
| LED Waterproof Housing IP65 60cm 1x18W  | 330        |
| LED Waterproof Housing IP65 60cm 2x18W  | 330        |
| LED Waterproof Housing IP65 120cm 1x36W | 840        |
| LED Waterproof Housing IP65 120cm 2x36W | 840        |
| LED Waterproof Housing IP65 150cm 1x58W | 1120       |
| LED Waterproof Housing IP65 150cm 2x58W | 1120       |