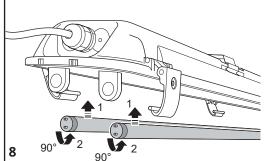

## Installation

| Item Description                        | L1<br>(mm) |
|-----------------------------------------|------------|
| LED Waterproof Housing IP65 60cm 1x18W  | 330        |
| LED Waterproof Housing IP65 60cm 2x18W  | 330        |
| LED Waterproof Housing IP65 120cm 1x36W | 840        |
| LED Waterproof Housing IP65 120cm 2x36W | 840        |
| LED Waterproof Housing IP65 150cm 1x58W | 1120       |
| LED Waterproof Housing IP65 150cm 2x58W | 1120       |