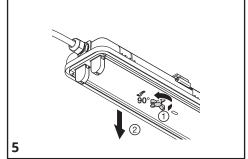

## Installation

| Item Description                        | L1<br>(mm) |
|-----------------------------------------|------------|
| LED Waterproof Housing IP65 60cm 1x18W  | 330        |
| LED Waterproof Housing IP65 60cm 2x18W  | 330        |
| LED Waterproof Housing IP65 120cm 1x36W | 840        |
| LED Waterproof Housing IP65 120cm 2x36W | 840        |
| LED Waterproof Housing IP65 150cm 1x58W | 1120       |
| LED Waterproof Housing IP65 150cm 2x58W | 1120       |