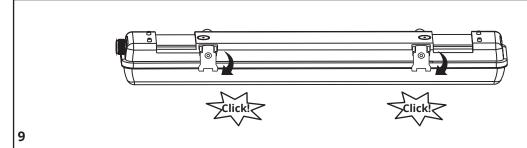

## Installation

| Item Description                        | L1<br>(mm) |
|-----------------------------------------|------------|
| LED Waterproof Housing IP65 60cm 1x18W  | 330        |
| LED Waterproof Housing IP65 60cm 2x18W  | 330        |
| LED Waterproof Housing IP65 120cm 1x36W | 840        |
| LED Waterproof Housing IP65 120cm 2x36W | 840        |
| LED Waterproof Housing IP65 150cm 1x58W | 1120       |
| LED Waterproof Housing IP65 150cm 2x58W | 1120       |