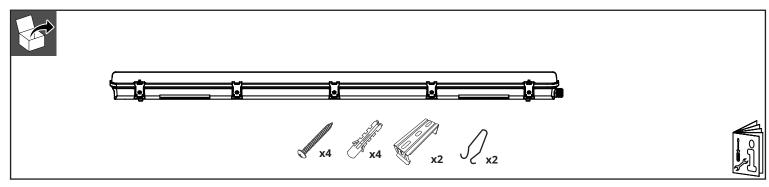

| Item Description                        | IP   | IK   | Ta (°C)   | KG   | L<br>(mm) | (mm) | H<br>(mm) |
|-----------------------------------------|------|------|-----------|------|-----------|------|-----------|
| LED Waterproof Housing IP65 60cm 1x18W  | IP65 | IK08 | -25 ~ +40 | 0.63 | 665       | 70   | 84        |
| LED Waterproof Housing IP65 60cm 2x18W  | IP65 | IK08 | -25 ~ +40 | 0.76 | 665       | 95   | 84        |
| LED Waterproof Housing IP65 120cm 1x36W | IP65 | IK08 | -25 ~ +40 | 1.1  | 1275      | 70   | 84        |
| LED Waterproof Housing IP65 120cm 2x36W | IP65 | IK08 | -25 ~ +40 | 1.35 | 1275      | 95   | 84        |
| LED Waterproof Housing IP65 150cm 1x58W | IP65 | IK08 | -25 ~ +40 | 1.3  | 1575      | 70   | 84        |
| LED Waterproof Housing IP65 150cm 2x58W