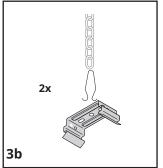

## Installation

| Item Description                        | L1<br>(mm) |
|-----------------------------------------|------------|
| LED Waterproof Housing IP65 60cm 1x18W  | 330        |
| LED Waterproof Housing IP65 60cm 2x18W  | 330        |
| LED Waterproof Housing IP65 120cm 1x36W | 840        |
| LED Waterproof Housing IP65 120cm 2x36W | 840        |
| LED Waterproof Housing IP65 150cm 1x58W | 1120       |
| LED Waterproof Housing IP65 150cm 2x58W | 1120       |