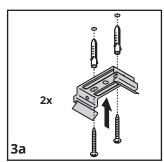

## Installation

| Item Description                        | L1<br>(mm) |
|-----------------------------------------|------------|
| LED Waterproof Housing IP65 60cm 1x18W  | 330        |
| LED Waterproof Housing IP65 60cm 2x18W  | 330        |
| LED Waterproof Housing IP65 120cm 1x36W | 840        |
| LED Waterproof Housing IP65 120cm 2x36W | 840        |
| LED Waterproof Housing IP65 150cm 1x58W | 1120       |
| LED Waterproof Housing IP65 150cm 2x58W | 1120       |