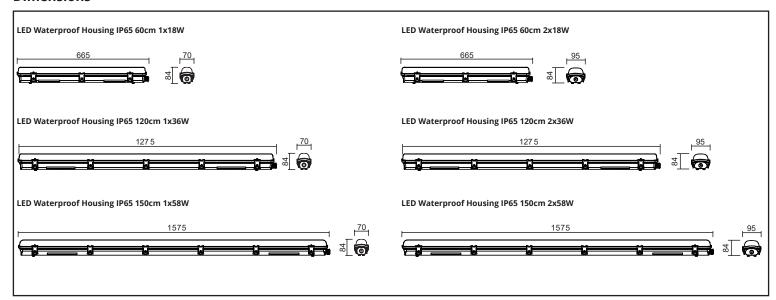

| Item Description                        | IP   | IK   | Ta (°C)   | KG   | L<br>(mm) | (mm) | H<br>(mm) |
|-----------------------------------------|------|------|-----------|------|-----------|------|-----------|
| LED Waterproof Housing IP65 60cm 1x18W  | IP65 | IK08 | -25 ~ +40 | 0.63 | 665       | 70   | 84        |
| LED Waterproof Housing IP65 60cm 2x18W  | IP65 | IK08 | -25 ~ +40 | 0.76 | 665       | 95   | 84        |
| LED Waterproof Housing IP65 120cm 1x36W | IP65 | IK08 | -25 ~ +40 | 1.1  | 1275      | 70   | 84        |
| LED Waterproof Housing IP65 120cm 2x36W | IP65 | IK08 | -25 ~ +40 | 1.35 | 1275      | 95   | 84        |
| LED Waterproof Housing IP65 150cm 1x58W | IP65 | IK08 | -25 ~ +40 | 1.3  | 1575      | 70   | 84        |
| LED Waterproof Housing IP65 150cm 2x58W | IP65 | IK08 | -25 ~ +40 | 1.7  | 1575      | 95   | 84        |

## **Dimensions**