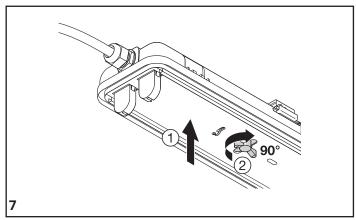

## Installation

| Item Description                        | L1<br>(mm) |
|-----------------------------------------|------------|
| LED Waterproof Housing IP65 60cm 1x18W  | 330        |
| LED Waterproof Housing IP65 60cm 2x18W  | 330        |
| LED Waterproof Housing IP65 120cm 1x36W | 840        |
| LED Waterproof Housing IP65 120cm 2x36W | 840        |
| LED Waterproof Housing IP65 150cm 1x58W | 1120       |
| LED Waterproof Housing IP65 150cm 2x58W | 1120       |