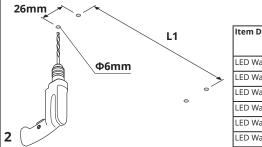

## Installation

| Item Description                        | L1<br>(mm) |
|-----------------------------------------|------------|
| LED Waterproof Housing IP65 60cm 1x18W  | 330        |
| LED Waterproof Housing IP65 60cm 2x18W  | 330        |
| LED Waterproof Housing IP65 120cm 1x36W | 840        |
| LED Waterproof Housing IP65 120cm 2x36W | 840        |
| LED Waterproof Housing IP65 150cm 1x58W | 1120       |
| LED Waterproof Housing IP65 150cm 2x58W | 1120       |