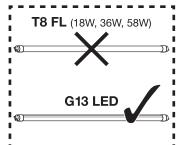

| Item Description                        | 220-240V/50-60Hz        |
|-----------------------------------------|-------------------------|
| LED Waterproof Housing IP65 60cm 1x18W  | 1xG13 LED Tube (600mm)  |
| LED Waterproof Housing IP65 60cm 2x18W  | 2xG13 LED Tube (600mm)  |
| LED Waterproof Housing IP65 120cm 1x36W | 1xG13 LED Tube (1200mm) |
| LED Waterproof Housing IP65 120cm 2x36W | 2xG13 LED Tube (1200mm) |
| LED Waterproof Housing IP65 150cm 1x58W | 1xG13 LED Tube (1500mm) |
| LED Waterproof Housing IP65 150cm 2x58W | 2xG13 LED Tube (1500mm) |