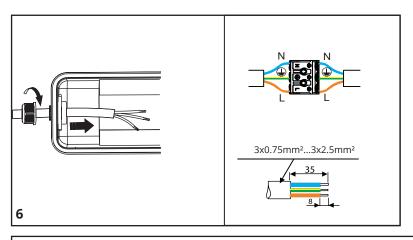

## Installation

| Item Description                        | L1<br>(mm) |
|-----------------------------------------|------------|
| LED Waterproof Housing IP65 60cm 1x18W  | 330        |
| LED Waterproof Housing IP65 60cm 2x18W  | 330        |
| LED Waterproof Housing IP65 120cm 1x36W | 840        |
| LED Waterproof Housing IP65 120cm 2x36W | 840        |
| LED Waterproof Housing IP65 150cm 1x58W | 1120       |
| LED Waterproof Housing IP65 150cm 2x58W | 1120       |