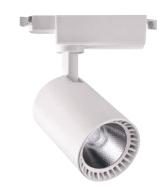

## LED TRACK LIGHT





WHITE

## **Technical Drawing**



| 100-240V              |
|-----------------------|
| 18                    |
| 144                   |
|                       |
| 4200K                 |
| Aluminium Die Casting |
| II                    |
| No                    |
| A to A <sup>++</sup>  |
| Instant Full Light    |
| metant i an Eigin     |
| 1170                  |
| 65                    |
| 30.000                |
| 20                    |
| >0.5                  |
| 24°                   |
| <0.2s                 |
| x20000                |
|                       |

## **Applications**

• Tracking lighting is your best choice when compared to other lights for areas such as dining rooms, kitchens, shoping center and even offices.





## **Features**

- High Lumen and CRI, Good q