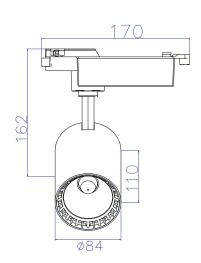

## **Technical Drawing**

| 100-240V              |
|-----------------------|
| 18                    |
| 144                   |
|                       |
| 4200K                 |
| Aluminium Die Casting |
| II                    |
| No                    |
| A to A <sup>++</sup>  |
| Instant Full Light    |
| metant i an Eigin     |
| 1170                  |
| 65                    |
| 30.000                |
| 20                    |
| >0.5                  |
| 24°                   |
| <0.2s                 |
| x20000                |
|                       |