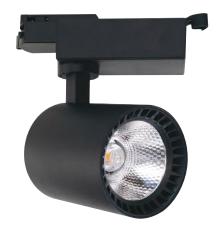

## LED TRACK LIGHT





WHITE

## **Technical Drawing**



| 100-240V              |
|-----------------------|
| 18                    |
| 144                   |
|                       |
| 4200K                 |
| Aluminium Die Casting |
| II                    |
| No                    |
| A to A <sup>++</sup>  |
| Instant Full Light    |
| metant i an Eigin     |
| 1170                  |
| 65                    |
| 30.000                |
| 20                    |
| >0.5                  |
| 24°                   |
| <0.2s                 |
| x20000                |
|                       |

## **Applications**

• Tracking lighting is your best choice when compared to other lights for areas such as dining rooms, kitchens, shoping center and even offices.





## **Features**

- High Lumen and CRI, Good