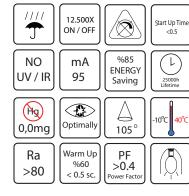

### Photometric Diagram

| Technical Data                                  |                                         |
|-------------------------------------------------|-----------------------------------------|
| Voltage (V)                                     | 175-250V                                |
| Product Wattage (W)                             | 4                                       |
| Equivalence with incandescent lamp              | 32                                      |
| Colour Render Index (Ra)                        | >Ra80                                   |
| Colour Temperature (K)                          | 3000K-4200K-6400K                       |
| Materials                                       | Aluminium Housing with PMMA<br>Diffuser |
| Protection Class                                | -                                       |
| Dimmable                                        | No                                      |
| EEI                                             | A <sup>+</sup>                          |
| Warm-up time up to 60 %of the full light output | Instant Full Light                      |
| Luminous Flux (Im)                              | 250                                     |
| Luminous Efficacy (Im/W)                        | 62.5                                    |
| Rated Life (hrs)                                | 25,000                                  |
| IP Rating                                       | -                                       |
| Power Factor                                    | >0.4                                    |
| Beam Angle A                                    | 105 °                                   |
| Starting Time                                   | <0.5                                    |
| Number of ON-OFF cycling                        | x12,500                                 |