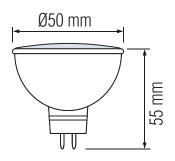

## **Technical Drawing**

### Photometric Diagram

| Technical Data                                  |                                         |
|-------------------------------------------------|-----------------------------------------|
| Voltage (V)                                     | 175-250V                                |
| Product Wattage (W)                             | 4                                       |
| Equivalence with incandescent lamp              | 32                                      |
| Colour Render Index (Ra)                        | >Ra80                                   |
| Colour Temperature (K)                          | 3000K-4200K-6400K                       |
| Materials                                       | Aluminium Housing with PMMA<br>Diffuser |
| Protection Class                                | -                                       |
| Dimmable                                        | No                                      |
| EEI                                             | A <sup>+</sup>                          |
| Warm-up time up to 60 %of the full light output | Instant Full Light                      |
| Luminous Flux (Im)                              | 250                                     |
| Luminous Efficacy (Im/W)                        | 62.5                                    |
| Rated Life (hrs)                                | 25,000                                  |
| IP Rating                                       | -                                       |
| Power Factor                                    | >0.4                                    |
| Beam Angle A                                    | 105 °                                   |
| Starting Time                                   | <0.5                                    |
| Number of ON-OFF cycling                        | x12,500                                 |