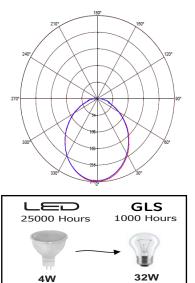

### Photometric Diagram

| Technical Data                                  |                                         |
|-------------------------------------------------|-----------------------------------------|
| Voltage (V)                                     | 175-250V                                |
| Product Wattage (W)                             | 4                                       |
| Equivalence with incandescent lamp              | 32                                      |
| Colour Render Index (Ra)                        | >Ra80                                   |
| Colour Temperature (K)                          | 3000K-4200K-6400K                       |
| Materials                                       | Aluminium Housing with PMMA<br>Diffuser |
| Protection Class                                | -                                       |
| Dimmable                                        | No                                      |
| EEI                                             | A <sup>+</sup>                          |
| Warm-up time up to 60 %of the full light output | Instant Full Light                      |
| Luminous Flux (Im)                              | 250                                     |
| Luminous Efficacy (Im/W)                        | 62.5                                    |
| Rated Life (hrs)                                | 25,000                                  |
| IP Rating                                       | -                                       |
| Power Factor                                    | >0.4                                    |
| Beam Angle A                                    | 105 °                                   |
| Starting Time                                   | <0.5                                    |
| Number of ON-OFF cycling                        | x12,500                                 |