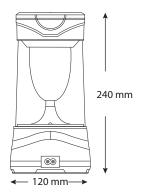

## **Technical Drawing**

| Technical Data                                  |                                               |
|-------------------------------------------------|-----------------------------------------------|
| Voltage                                         | 220-240V / 50-60Hz                            |
| Battery type                                    | 4V 1.6Ah Rechargeable Sealed-<br>Acid Battery |
| LED Type                                        | 10W, 360lm SMD LED Light                      |
| Duration Times                                  | 1 Hrs (Strong Light) 25 Hrs (Weak)            |
| Protection Class                                | II                                            |
| Dimmable                                        | <b>✓</b>                                      |
| EEI                                             | A to A <sup>++</sup>                          |
| Warm-up time up to 60 %of the full light output | Instant Full Light                            |
| Luminous Flux (Im)                              | 360                                           |
| Rated Life (hrs) ©                              | 30.000                                        |
| IP Rating                                       | 20                                            |
| Charging Time                                   | 20-24 Hours                                   |
| Solar Charge Option                             | <b>✓</b>                                      |