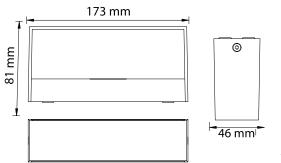

## **Technical Drawing**

| Technical Data                                  |                    |
|-------------------------------------------------|--------------------|
| Voltage (V)                                     | 100-240V           |
| Product Wattage (W)                             | 9                  |
| Equivalence with incandescent<br>lamp(W)        | 72                 |
| Colour Render Index (Ra)                        | >Ra70              |
| Colour Temperature (K)                          | 4200K              |
| Materials                                       | ABS                |
| Protection Class                                | II                 |
| Dimmable                                        | No                 |
| EEI                                             | A to A++           |
| Warm-up time up to 60 %of the full light output | Instant Full Light |
| Luminous Flux (Im)                              | 450                |
| Luminous Efficacy (Im/W)                        | 50                 |
| Rated Life (hrs) 🕒                              | 30.000             |
| IP Rating                                       | 65                 |
| Power Factor                                    | >0.5               |
| Beam Angle                                      | 90°                |
| Starting Time                                   | <0.2s              |
| Number of ON-OFF cycling                        | x15.000            |